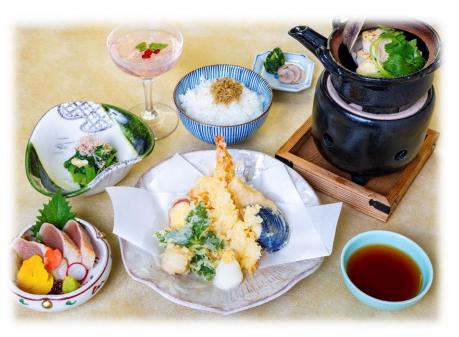

# Tempura Gozen

**3,000**<sub>JPY</sub> (Tax & Service charge incl.)

Tempura Shrimp, Eggplant, Sweet Potatoes Namafu, Pumpkin, Bamboo shoot

Namafu, Pumpkin, Bamboo shoot, etc. Sashimi(Seasonal raw fish) Kobachi(Seasonal mixed Salad) Dobinmushi(steamed)

(shrimp, hamaguri(clam), temari yuba mitsuba)

Rice Pickled vegetables

Seasonal Jelly