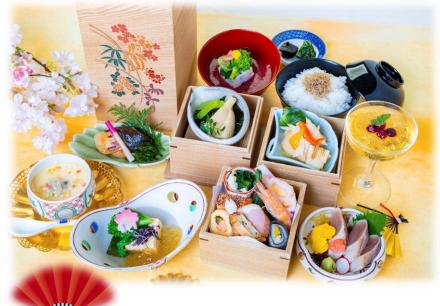

### Hana-Tosen(traditional Japanese course style bento)

X Menu may change without advanced notice.

**3,200**<sub>JPY</sub> (Tax & Service charge incl.)

3-tiered bento box Seasonal grilled fish Japanese steamed brothy custard Soy Milk Yuba beancurd Raw fish cut in pieces Simmered vegetables Rice Pickled vegetables Seasonal Jelly

Seasonal Kyoto cuisine packed into an original three-tiered bento box with the motif of tosenkyo(traditional fan tossing game)

Free Coffee and Tea are available, for 300JPY (normal 750JPY).

¥1,500

¥1,800